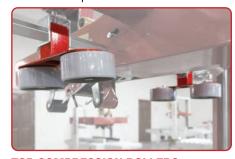

#### TOP COMPRESSION ROLLERS

Eliminates the carton's top gap for added product security.