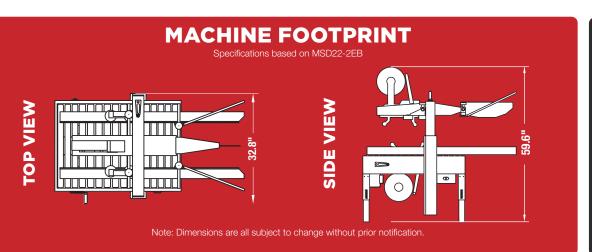

# **POPULAR MSD-EB MODELS**

PLEASE REFER TO COMPARISON CHART FOR COMPLETE LIST OF MODELS.

| MODEL                                                                  | MACHINE DIMENSIONS<br>LENGTH X WIDTH X HEIGHT | CARTON RANGE*  LENGTH (min max.) x WIDTH (min max.) x HEIGHT (min max.) | CONVEYOR HEIGHT<br>HEIGHT (min max.) | CARTONS<br>PER MIN.** | SHIPPING<br>WEIGHT (LBS) | POWER<br>REQUIREMENTS |
|------------------------------------------------------------------------|-----------------------------------------------|-------------------------------------------------------------------------|--------------------------------------|-----------------------|--------------------------|-----------------------|
| MSD22-2EB<br><b>2" Tape Head</b>                                       | (59.0") x (32.8") x (59.6")                   | (6.0" - U) x (4.25" - 20.0") x (3.38" - 20.5")                          | (23.5" - 30.0")                      | Up to 40              | 492                      | 110 Volts 60 Hz       |
| MSD22-3EB<br><b>3" Tape Head</b>                                       | (59.0") × (32.8") × (59.6")                   | (6.0" - U) x (5.25" - 20.0") x (3.38" - 20.5")                          | (23.5" - 30.0")                      | Up to 40              | 492                      | 110 Volts 60 Hz       |
| INFORMATION SUBJECT TO CHANGE WITHOUT NOTICE. *OUTSIDE DIMENSIONS ONLY |                                               |                                                                         |                                      |                       |                          |                       |