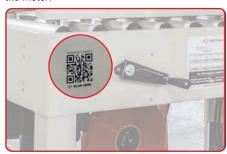

## **ACCESSIBLE TECHNICAL SUPPORT**

Convenient technical support is readily available via a QR code on solution.