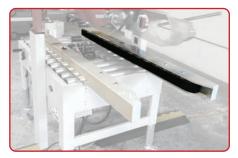

#### **EXTENDED SIDEBELT DRIVE SYSTEM**

Gently pulls product through while reducing less wear & tear on parts.