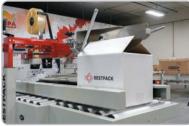

## MANUAL SIDEDRIVE W/EXTENDED BELT DRIVES

The BestPack™ MSD-EB sealer is a unique multi-purpose solution. Featuring a convenient top 3-flap folder and extended side-drive system, the MSD-EB enables a person to efficiently erect, pack, flap fold, and seal a carton in one station. Dual telescopic masts allow for an extra 4" carton height extension on the upper assembly and two 110V UL-approved electric motors power the extended side belt drive.

#### **UNIFORM TOP FLAP FOLDER**

Eliminates repetitive manual folding of flaps improving worker efficiency.