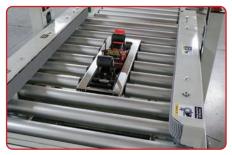

## MANUAL SIDEDRIVE W/EXTENDED BELT DRIVES

The BestPack™ MSD-EB sealer is a unique multi-purpose solution. Featuring a convenient top 3-flap folder and extended side-drive system, the MSD-EB enables a person to efficiently erect, pack, flap fold, and seal a carton in one station. Dual telescopic masts allow for an extra 4" carton height extension on the upper assembly and two 110V UL-approved electric motors power the extended side belt drive.

#### **EXTENDED SIDEBELT DRIVE SYSTEM**

Gently pulls product through while reducing less wear & tear on parts.