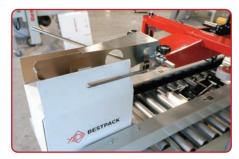

## MANUAL SIDEDRIVE W/EXTENDED BELT DRIVES

The BestPack™ MSD-EB sealer is a unique multi-purpose solution. Featuring a convenient top 3-flap folder and extended side-drive system, the MSD-EB enables a person to efficiently erect, pack, flap fold, and seal a carton in one station. Dual telescopic masts allow for an extra 4" carton height extension on the upper assembly and two 110V UL-approved electric motors power the extended side belt drive.

#### **UNIFORM TOP FLAP FOLDER**

Eliminates repetitive manual folding of flaps improving worker efficiency.