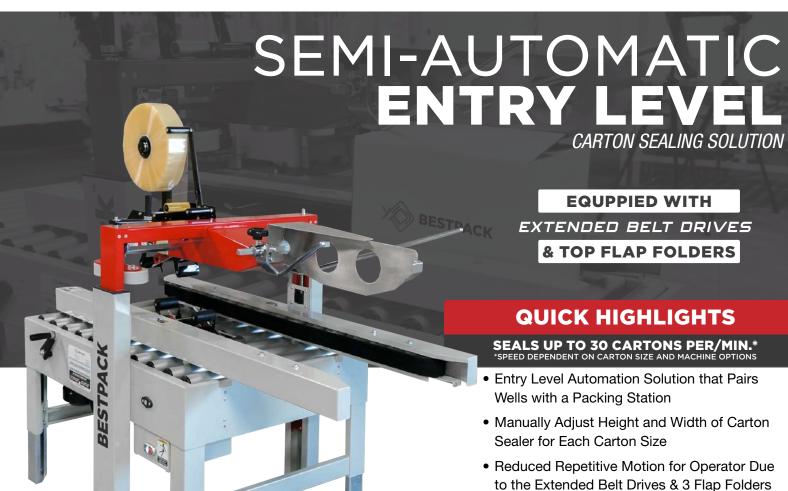

CARTON SEALING SOLUTION

**EQUPPIED WITH** EXTENDED BELT DRIVES & TOP FLAP FOLDERS

# **QUICK HIGHLIGHTS**

SEALS UP TO 30 CARTONS PER/MIN.\*
\*SPEED DEPENDENT ON CARTON SIZE AND MACHINE OPTIONS

- Entry Level Automation Solution that Pairs Wells with a Packing Station
- Manually Adjust Height and Width of Carton Sealer for Each Carton Size
- Reduced Repetitive Motion for Operator Due to the Extended Belt Drives & 3 Flap Folders
- Mounting of Electrical Box or Handleson Either Side

## MANUAL SIDEDRIVE W/EXTENDED BELT DRIVES

The BestPack™ MSD-EB sealer is a unique multi-purpose solution. Featuring a convenient top 3-flap folder and extended side-drive system, the MSD-EB enables a person to efficiently erect, pack, flap fold, and seal a carton in one station. Dual telescopic masts allow for an extra 4" carton height extension on the upper assembly and two 110V UL-approved electric motors power the extended side belt drive.

#### **UNIFORM TOP FLAP FOLDER**

Eliminates repetitive manual folding of flaps improving worker efficiency.

#### **DUAL TELESCOPING MAST**

Stronger design, capable of precise adjustments resulting in a clean, consistent seal.

#### **EXTENDED SIDEBELT DRIVE SYSTEM**

Gently pulls product through while reducing less wear & tear on parts.