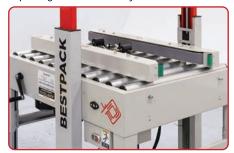

#### **EXTENDED SIDEBELT DRIVE SYSTEM**

Gently pulls product through while reducing less wear & tear on parts.

#### **COMPLETE BED ROLLER SYSTEM**

Increase throughput while reducing strain on the motor.