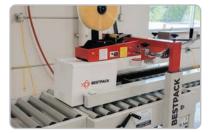

## MANUAL SIDEDRIVE W/EXTENDED BELT DRIVES

The BestPack™ MSD-EB sealer is a unique multi-purpose solution. Featuring a convenient top 3-flap folder and extended side-drive system, the MSD-EB enables a person to efficiently erect, pack, flap fold, and seal a carton in one station. Dual telescopic masts allow for an extra 4" carton height extension on the upper assembly and two 110V UL-approved electric motors power the extended side belt drive.

#### **EXTENDED SIDEBELT DRIVE SYSTEM**

Gently pulls product through while reducing less wear & tear on parts.