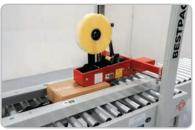

#### SIDE BELT DRIVE SYSTEM

Gently pulls product through while reducing less wear & tear on parts.