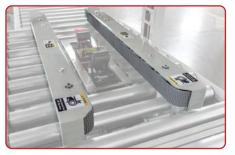

#### SIDE BELT DRIVE SYSTEM

Gently pulls product through while reducing less wear & tear on parts.

#### **COMPLETE BED ROLLER SYSTEM**

Increase through put while reducing strain on the motor.