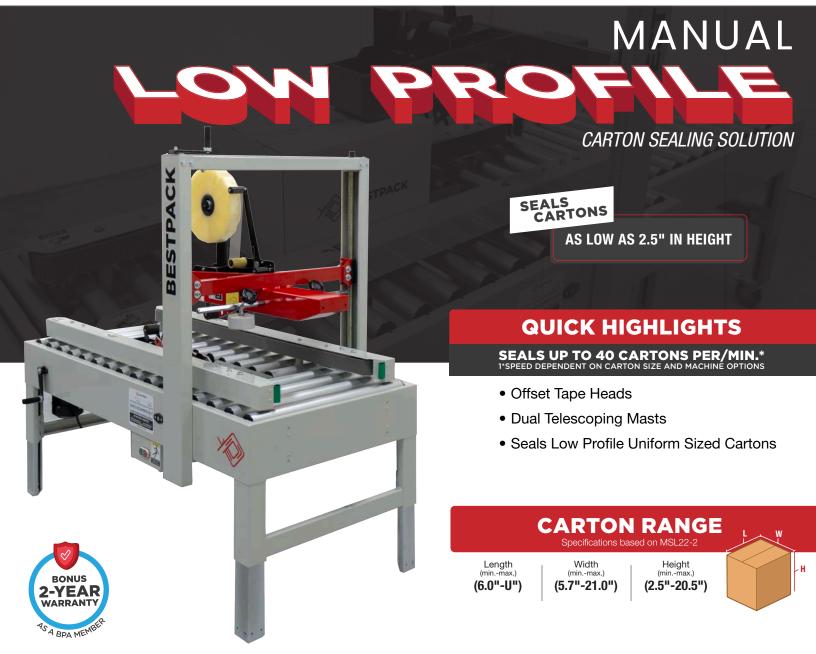

# MSL MANUAL SIDEDRIVE LOW PROFILE

The BestPack™ MSL is an operator fed, adjustable carton sealer designed to effectively seal very low-profile boxes, in addition to the standard array of carton sizes. The MSL can seal cartons a mere 2.5" high and the upper mast allows for an xtra 4" carton height extension on the upper assembly.

#### **LOW PROFILE SEALER**

Effectively seals very low-profile boxes with a clean and consistent seal.