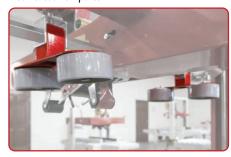

#### **TOP COMPRESSION ROLLERS**

Eliminates the carton's top gap for added product security.