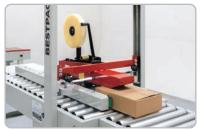

#### **OFFSET TAPE HEADS**

Enables precise and efficient sealing of low-profile cartons, individually sealing top and bottom of carton.