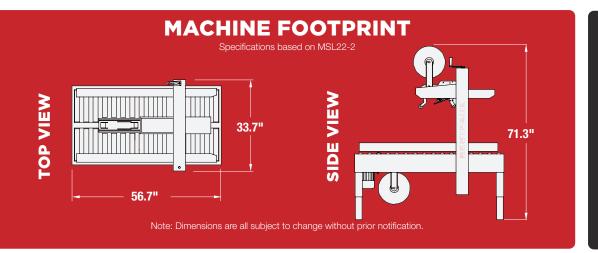

## **POPULAR MSL MODELS**

PLEASE REFER TO COMPARISON CHART FOR COMPLETE LIST OF MODELS.

| MODEL                          | MACHINE DIMENSIONS  LENGTH X WIDTH X HEIGHT | CARTON RANGE* LENGTH (min max.) x width (min max.) x height (min max.) | CONVEYOR HEIGHT<br>HEIGHT (min max.) | CARTONS<br>Per Min.** | SHIPPING<br>WEIGHT (LBS) | POWER<br>REQUIREMENTS |
|--------------------------------|---------------------------------------------|------------------------------------------------------------------------|--------------------------------------|-----------------------|--------------------------|-----------------------|
| MSL22-2<br><b>2" Tape Head</b> | (56.8") × (33.5") × (71.3")                 | (6.0" - U) x (5.7" - 21.0") x (2.5" - 20.5")                           | (20.5" - 30.0")                      | Up to 40              | 400                      | 110 Volts 60 Hz       |
| MSL22-3<br><b>3" Tape Head</b> | (56.8") x (33.5") x (71.3")                 | (6.0" - U) x (5.7" - 21.0") x (2.5" - 20.5")                           | (20.5" - 30.0")                      | Up to 40              | 400                      | 110 Volts 60 Hz       |