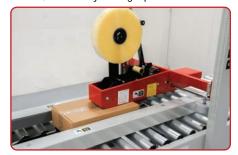

# MSL MANUAL SIDEDRIVE LOW PROFILE

The BestPack™ MSL is an operator fed, adjustable carton sealer designed to effectively seal very low-profile boxes, in addition to the standard array of carton sizes. The MSL can seal cartons a mere 2.5" high and the upper mast allows for an xtra 4" carton height extension on the upper assembly.

#### **OFFSET TAPE HEADS**

Enables precise and efficient sealing of low-profile cartons, individually sealing top and bottom of carton.

#### **LOW PROFILE SEALER**

Effectively seals very low-profile boxes with a clean and consistent seal.