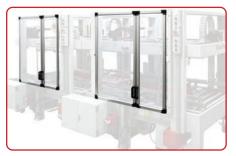

#### **INTERLOCK SAFETY GATES**

Providing safety and preventing workplace injury.