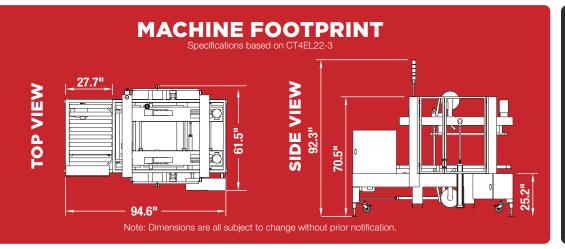

## CARTON RANGE

Specifications based on CT4EL22-3

Length (min.-max.) (10.0"-25.5")

Width (min.-max.) (7.0"-20.0")

Height (min.-max.) (4.0"-20.0")

## **POPULAR CT4E MODELS**

PLEASE REFER TO COMPARISON CHART FOR COMPLETE LIST OF MODELS.

| MODEL                                          | MACHINE DIMENSIONS<br>LENGTH x WIDTH x HEIGHT | CARTON RANGE LENGTH (min max.) x WIDTH (min max.) x HEIGHT (min max.) | CONVEYOR HEIGHT<br>HEIGHT (min max.) | CARTONS<br>PER MIN. | SHIPPING<br>WEIGHT (LBS) | POWER<br>REQUIREMENTS | AIR<br>REQUIREMENTS  |
|------------------------------------------------|-----------------------------------------------|-----------------------------------------------------------------------|--------------------------------------|---------------------|--------------------------|-----------------------|----------------------|
| CT4EL22-3 3" Tape Head Left Side Infeed        | (94.6") x (61.5") x (70.5")                   | (11.81" - 23.62") x (9.84" - 23.62") x (9.84" - 23.62")               | Determined at the time of order      | Up to 5             | 1,470                    | 110 Volts 60 Hz       | 100 PSI,<br>10+ SCFM |
| CT4ER22-3<br>3" Tape Head<br>Right Side Infeed | (94.6") x (61.5") x (70.5")                   | (11.81" - 23.62") x (9.84" - 23.62") x (9.84" - 23.62")               | Determined at the time of order      | Up to 5             | 1,470                    | 110 Volts 60 Hz       | 100 PSI,<br>10+ SCFM |
| CT4ES32-3 3" Tape Head Straight Feed           | (133.8") x (72.2") x (85.8")                  | (9.5" - 32.0") x (10.0" - 22.0") x (5.0" - 20.0")                     | Determined at the time of order      | Up to 5             | 1,675                    | 110 Volts 60 Hz       | 100 PSI,<br>10+ SCFM |