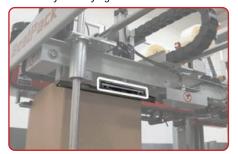

#### TAPE MONITORING SYSTEM

Low tape, no tape and no cut monitoring system notifies the user of potential downtime.