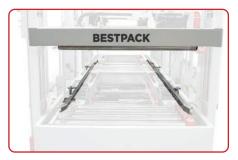

#### **BUILT-IN INDEXER**

Powered belt drive system to ensure consistent spacing between cartons.