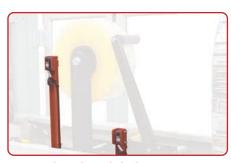

#### TAPE MONITORING SYSTEM

Low tape, no tape and no cut monitoring system notifies the user of potential downtime.