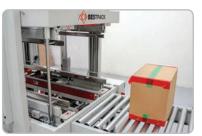

# CT4E

#### FULLY AUTOMATIC RANDOM FOUR EDGE CARTON SEALER

The BestPack<sup>™</sup> CT4E Series is a fully automatic random four outer edge carton sealer. These sealers are designed to eliminate costly hand taping of the four outer edges of randomly sized cartons where pilfer proofing and protection of your product from outside environment is necessary. The unit includes a front side entry for a 90 degree directional carton turn before entering into the four edge sealing station. A notable feature of the CT4E is it's VPN wifi module providing **complimentary level 1** phone tech support.